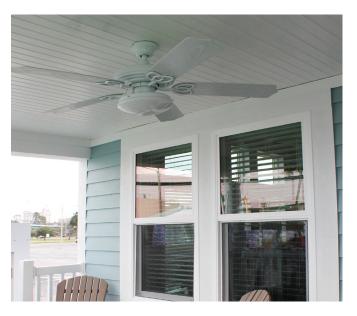

Unlike wood and wood-based options, Inteplast Planking resists moisture and insect damage making it ideal for exterior ceilings and walls and high-moisture indoor spaces. The advantage of high-performance, low-maintenance PVC, and ready-to-install design gives contractors and homeowners less concerns.