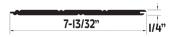

### 1004 Beaded Planking

Thickness Width Lengths 1/4" 7-13/32" 34" & 96"

Available in longer lengths with a required minimum order quantity