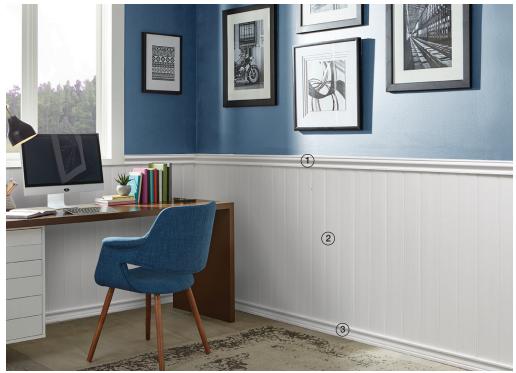

While durability is a priority, design and aesthetics are just as important for enhancing appeal. Transform the flat features of a ceiling or wall by combining Inteplast Planking with additional profiles: Inteplast PVC Chair Rail and Inteplast PVC Base.

1 Chair Rail 2 Planking 3 Base