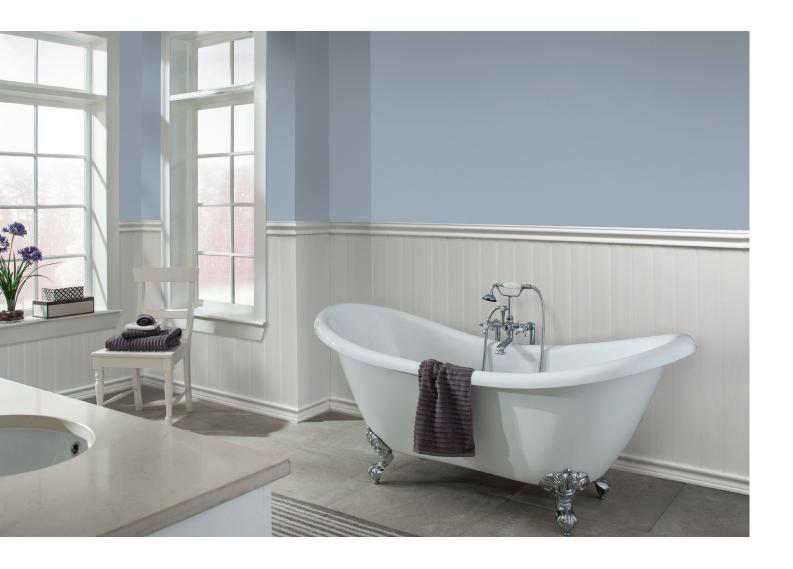

# Inteplast® Reversible Beaded PVC Planking

Provides beautiful, versatile coverage for ceilings and walls. Designed to add modern to rustic finishing touches and complementary character. Engineered to reduce the time and labor needed for installation and maintenance.

Unlike wood and wood-based options, Inteplast Planking resists moisture and insect damage making it ideal for exterior ceilings and walls and high-moisture indoor spaces. The advantage of high-performance, low-maintenance PVC, and ready-to-install design gives contractors and homeowners less concerns.

While durability is a priority, design and aesthetics are just as important for enhancing appeal. Transform the flat features of a ceiling or wall by combining Inteplast Planking with additional profiles: Inteplast PVC Chair Rail and Inteplast PVC Base.