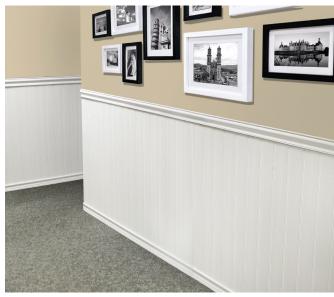

While durability is a priority, design and aesthetics are just as important for enhancing appeal. Transform the flat features of a ceiling or wall by combining Inteplast Planking with additional profiles: Inteplast PVC Chair Rail and Inteplast PVC Base.

1 Chair Rail 2 Planking 3 Base

# **Advantages**

- Can be used in high-moisture areas
- Each kit consists of six 34" long pieces covering 10.1 square feet of space
- Planks feature a tongue & groove nail fin assembly
- Fits perfectly with 1390 Chair Rail and 1623 Base Mouldings for a complete finish look
- Made of 100% PVC
- Prefinished and ready to install
- Uniform white finish that doesn't require painting but can accept 100% acrylic latex paints