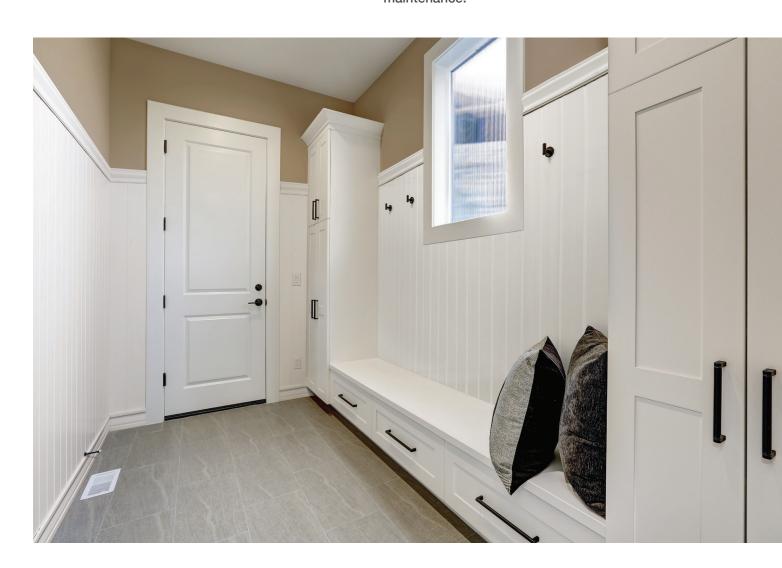

Unlike wood and wood-based options, Inteplast Planking resists moisture and insect damage making it ideal for exterior ceilings and walls and high-moisture indoor spaces. The advantage of high-performance, low-maintenance PVC, and ready-to-install design gives contractors and homeowners less concerns.

While durability is a priority, design and aesthetics are just as important for enhancing appeal. Transform the flat features of a ceiling or wall by combining Inteplast Planking with additional profiles: Inteplast PVC Chair Rail and Inteplast PVC Base.

# **Advantages**

- Can be used in high-moisture areas
- Each kit consists of six 34" long pieces covering 10.1 square feet of space
- Planks feature a tongue & groove nail fin assembly
- Fits perfectly with 1390 Chair Rail and 1623 Base Mouldings for a complete finish look
- Made of 100% PVC
- Prefinished and ready to install
- Uniform white finish that doesn't require painting but can accept 100% acrylic latex paints