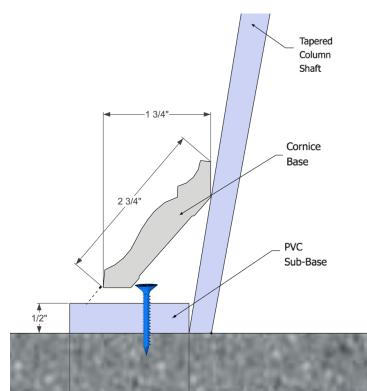

## **GEORGIAN BASE INSTALLATION INSTRUCTIONS**

for TAPERED PVC COLUMN WRAPS - OVER 6FT TALL

Tapered columns, less than 6ft, are often installed on pedestals. However, taller columns (over 6ft) are often mounted directly on the concrete floor. When installing the wrap on the concrete floor, we provide an additional PVC Sub-Base. This additional support helps to withstand impacts such as snow shovels and foot traffic.

## **Installation Tip:**

Begin with installing the shaft in the desired position (see installation tips for tapered PVC wraps). Once this is done, screw in the PVC Sub-Base (comes in four pieces), around the base of the column shaft with additional Tapcon Screws (provided). Finally glue and pin the cornice base in place as shown above, leaving no gaps. Caulk all seams to finish the column.