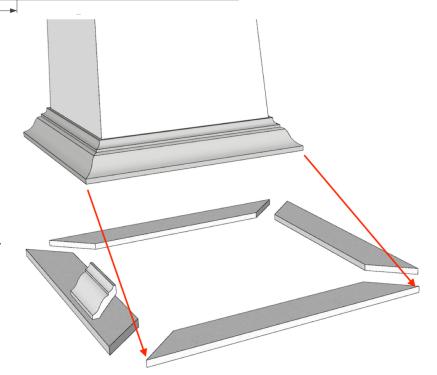

## **Installation Tip:**

Begin with installing the shaft in the desired position (see installation tips for tapered PVC wraps). Once this is done, screw in the PVC Sub-Base (comes in four pieces), around the base of the column shaft with additional Tapcon Screws (provided). Finally glue and pin the cornice base in place as shown above, leaving no gaps. Caulk all seams to finish the column.