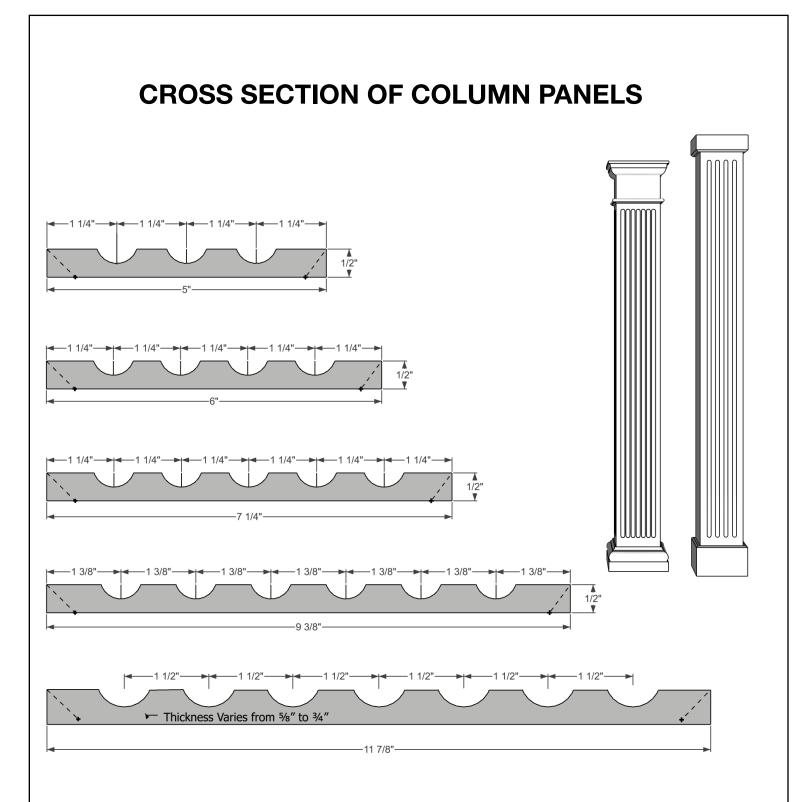

| EliteTrimworks                                                                                                      | STANDARD FLUTE SIZING AND<br>SPACING FOR PVC COLUMNS<br>AND PILASTERS      | Project Name:                                                                                       |
|---------------------------------------------------------------------------------------------------------------------|----------------------------------------------------------------------------|-----------------------------------------------------------------------------------------------------|
| #8 25 Royal Group Cres., Woodbridge<br>(Toronto), Ontario, Canada L4H 1X9<br>905-760-1665<br>www.elitetrimworks.com | Date: November 3, 2018<br>Scale: Not to Scale<br>Drawn By: Marino Primozic | CUSTOMER APPROVAL X                                                                                 |
|                                                                                                                     | Non-visual areas may be subject to modifications.                          | Custom orders must be paid in full prior to production<br>and not eligible for refunds of any kind. |