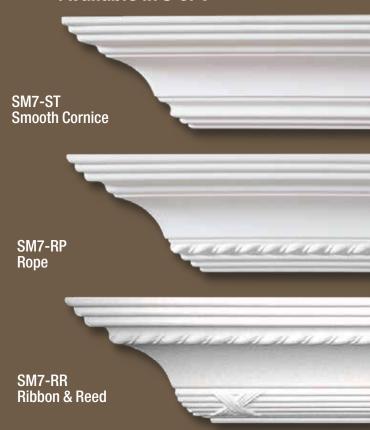

Deep Cove Profile Available in 5 and 7"

Georgian Profile
Available
3, 4, 5, 7 and 12"
versions

Symmetrical Profile Available in 5, and 7" versions

5"

7"

Tuscan Profile