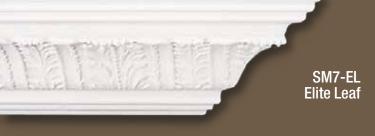

EliteTrim<sup>™</sup> cornice mouldings offer the rich, carved detailing of expensive architectural wood and plaster mouldings at an affordable price.

The intricacy of the detailed patterns embossed on the face is what distinguishes EliteTrim<sup>™</sup> cornice mouldings from the products offered at big box stores and other retailers. The 5″ is recommended for 8 foot ceilings, our 7″ for 9-10 foot and 9″ for ceiling heights of 10 to 12 feet.